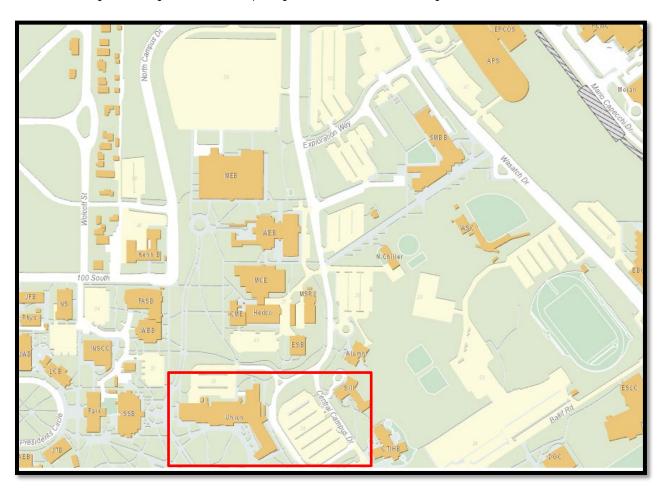

## RETIREE OPEN ENROLLMENT SESSION DIRECTIONS

Wednesday, November 6, 2019 - 10:00 am to Noon UofU A. Ray Olpin Union Building 200 Central Campus Drive – Saltair Room (Main Floor)

This Retiree Open Enrollment Session has been scheduled again this year at the Union Building. Parking is available in the lot in front of the Union building. At the parking kiosk, enter your license plate number, anticipated length of time, and the code "RETIREE20".

## From the North East on 100 South Turns into North Campus Drive Turn Right at Central Campus Drive

## From the South North on Foothill Drive Turn Right on Mario Capecchi Drive Turn Left on Wasatch Drive Turn Left on Exploration Way Turn Left on Central Campus Drive

## From the West East on 400 South Turns into 500 South Turn Left on Mario Capecchi Drive Turn Left on Wasatch Drive Turn Left on Exploration Way Turn Left on Central Campus Drive

The Union Building is on the right side with visitor parking on the East side of the building.